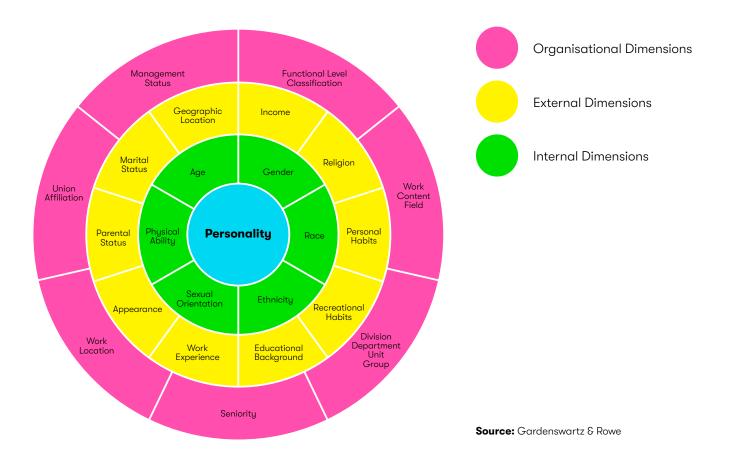

## "I can't be the leader I'm meant to be without all of the parts of who I am" America Ferrera

All humans are unique and have individual differences. All parts of us make us who we are. These 'parts' of us can be along many dimensions – including your personality, your demographic, your cognitive functioning, and neurological identity; your experiences and affiliations and more.

In this short reflective exercise you can explore your identity using the identity dimensions below.

First of all, capture a snapshot of your own identity using the wheel as a template and guide. Please add any missing dimensions too.